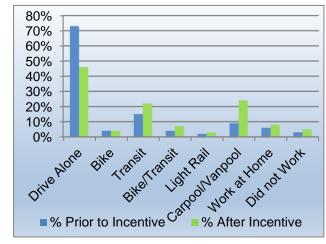

## Pre vs. Post Participant Survey Results

Commute alone weekday before receiving incentive 73%

Commute alone weekday after receiving incentive 46%

Current surveys indicate the program is resulting in a 37 percent reduction in drive alone trips.

#### Carpool Stats

184 people have recieved carpool incentives \$13,395 total incentives distributed to date

Weekday Average Mode Use: Before incentive is received vs. after incentive is received

|                 | % Prior to | % After   |
|-----------------|------------|-----------|
| Mode            | Incentive  | Incentive |
| Drive Alone     | 73%        | 46%       |
| Bike            | 4%         | 4%        |
| Transit         | 15%        | 22%       |
| Bike/Transit    | 4%         | 7%        |
| Light Rail      | 2%         | 3%        |
| Carpool/Vanpool | 9%         | 24%       |
| Work at Home    | 6%         | 8%        |
| Did not Work    | 3%         | 5%        |

Drive alone rates decrease; bus, carpool, vanpool increase appreciably after incentive is received.

- Eight new vanpools started
- 65 new vanpool riders added
- 1,126 MWTG applications confirmed\*

<sup>\*</sup>Registered with DRCOG MWTG rideshare program