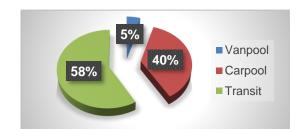

<sup>\*\*</sup> Program exceeded goal June 2016

| Completed Applications |      |     |  |  |
|------------------------|------|-----|--|--|
| Vanpool                | 65   | 5%  |  |  |
| Carpool                | 513  | 40% |  |  |
| Transit                | 816  | 59% |  |  |
| Total*                 | 1394 |     |  |  |