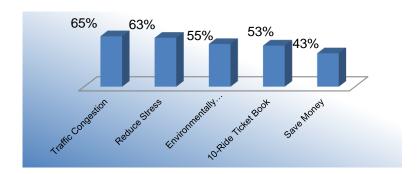

# 36 Commuting Solutions | US 36 Congestion Mitigation Program Status Report December 2016

| <b>Top Reason for Participating</b> |     |  |
|-------------------------------------|-----|--|
| Traffic Congestion                  | 65% |  |
| Reduce Stress                       | 63% |  |
| Environmentally                     |     |  |
| Friendly                            | 55% |  |
| 10-Ride Ticket                      |     |  |
| Book                                | 53% |  |
| Save Money                          | 43% |  |